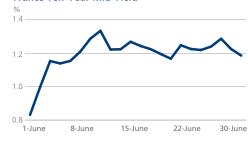

|  |
| Sweden         | 0.98                                    | 32.90                          | 20.40                             | 0.66                                | 1.07                                 | 0.23                         | 17/04/15                      | 2.73                          | 05/09/13                       |  |
| United Kingdom | 2.04                                    | 23.45                          | 126.35                            | 1.85                                | 2.18                                 | 1.34                         | 30/01/15                      | 3.07                          | 27/12/13                       |  |

## **Germany Ten-Year Mid Yield**



## Spain Ten-Year Mid Yield



## France Ten-Year Mid Yield



## **Italy Ten-Year Mid Yield**



#### **ASIA** Ten-Year Benchmark Government Bond Data **PACIFIC** 3.02 29.77 224.69 2.74 3.13 2.27 14/04/15 4.32 09/01/14 Australia 0.45 6.20 -31.90 0.40 0.53 0.20 19/01/15 29/05/13 Japan

# Australia Ten-Year Mid Yield 22-June 30-June



| <b>AMERICAS</b> | Ten-Year Benchmark Government Bond Data |                                |                                   |                                     |                                      |                              |                               |                               |          |  |
|-----------------|-----------------------------------------|--------------------------------|-----------------------------------|-------------------------------------|--------------------------------------|