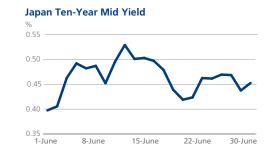

#### **ASIA** Ten-Year Benchmark Government Bond Data **PACIFIC** 3.02 29.77 224.69 2.74 3.13 2.27 14/04/15 4.32 09/01/14 Australia 0.45 6.20 -31.90 0.40 0.53 0.20 19/01/15 29/05/13 Japan