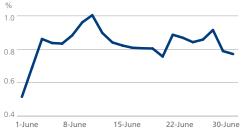

| 7.56                          | 24/07/12                       |  |
| Sweden         | 0.98                                    | 32.90                          | 20.40                             | 0.66                                | 1.07                                 | 0.23                         | 17/04/15                      | 2.73                          | 05/09/13                       |  |
| United Kingdom | 2.04                                    | 23.45                          | 126.35                            | 1.85                                | 2.18                                 | 1.34                         | 30/01/15                      | 3.07                          | 27/12/13                       |  |

## **Germany Ten-Year Mid Yield**



## Spain Ten-Year Mid Yield



## France Ten-Year Mid Yield



## **Italy Ten-Year Mid Yield**



#### **ASIA** Ten-Year Benchmark Government Bond Data **PACIFIC** 3.02 29.77 224.69 2.74 3.13 2.27 14/04/15 4.32 09/01/14 Australia 0.45 6.20 -31.90 0.40 0.53 0.20 19/01/15 29/05/13 Japan

# Australia Ten-Year Mid Yield 22-June 30-June



| <b>AMERICAS</b> | Ten-Year Benchmark Government Bond Data |                                |                                   |                                     |                                      |                              |                               |                               |          |  |
|-----------------|-----------------------------------------|--------------------------------|-----------------------------------|--------------