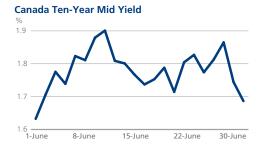

# Australia Ten-Year Mid Yield 22-June 30-June

| <b>AMERICAS</b> | Ten-Year Benchmark Government Bond Data |                                |                                   |                                     |                                      |                              |                               |                               |          |  |
|-----------------|-----------------------------------------|--------------------------------|-----------------------------------|-------------------------------------|--------------------------------------|------------------------------|-------------------------------|-------------------------------|----------|--|
|                 | Month-end<br>yield (%)                  | Change on previous month (bps) | Spread vs<br>German<br>Bund (bps) | Yield low<br>- current<br>month (%) | Yield high<br>- current<br>month (%) | 36-month<br>yield low<br>(%) | 36-month<br>yield low<br>date | 36-month<br>yield high<br>(%) |          |  |
| Canada          | 1.69                                    | 6.50                           | 91.50                             | 1.63                                | 1.90                                 | 1.24                         | 02/02/15                      | 2.81                          | 10/09/13 |  |
| United States   | 2.33                                    | 23.80                          | 156.05                            | 2.19                                | 2.48                                 | 1.40                         | 24/07/12                      | 3.01                          | 01/01/14 |  |