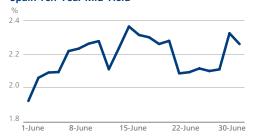

| 24/07/12                       |  |
| Sweden         | 0.98                                    | 32.90                          | 20.40                             | 0.66                                | 1.07                                 | 0.23                         | 17/04/15                      | 2.73                          | 05/09/13                       |  |
| United Kingdom | 2.04                                    | 23.45                          | 126.35                            | 1.85                                | 2.18                                 | 1.34                         | 30/01/15                      | 3.07                          | 27/12/13                       |  |

## **Germany Ten-Year Mid Yield**



## Spain Ten-Year Mid Yield



## France Ten-Year Mid Yield



## **Italy Ten-Year Mid Yield**



#### **ASIA** Ten-Year Benchmark Government Bond Data **PACIFIC** 3.02 29.77 224.69 2.74 3.13 2.27 14/04/15 4.32 09/01/14 Australia 0.45 6.20 -31.90 0.40 0.53 0.20 19/01/15 29/05/13 Japan

# Australia Ten-Year Mid Yield 22-June 30-June



| <b>AMERICAS</b> | Ten-Year Benchmark Government Bond Data |                                |                                   |                                     |                                      |                              |                               |                               |          |  |
|-----------------|-----------------------------------------|--------------------------------|-----------------------------------|-------------------------------------|-------